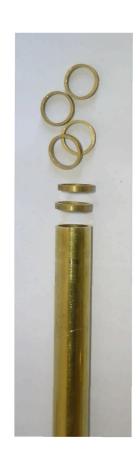

## **AUTOMATIC SAW CUTTING TUBE**

The saw machine for cutting the tube is designed to realize blanks for the realization of wedding rings without any soldering starting from tube.

The cutting group is made of a saw assembled on a particular precision guide provided with adjustable advancement speed with micrometric control.

HEIGHT 1450 mm CUTTING LENGTH FROM 0 TO 15 mm. MIN TUBE DIAMETER 10 mm. FEEDING 380V. AIR PRESSION 6 Atm. N' OF SAW TURNS 1400 g/1'