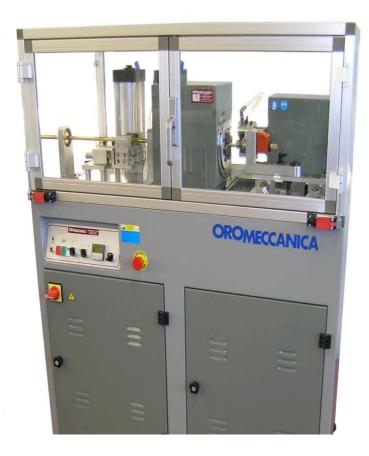

## **AUTOMATIC SAW CUTTING TUBE**

The saw machine for cutting the tube is designed to realize blanks for the realization of wedding rings without any soldering starting from tube.

The cutting group is made of a saw assembled on a particular precision guide provided with adjustable advancement speed with micrometric control.

The bar-holder group is made of a rotating mandrel with pneumatic lock and radial adjustable vice. It is also provided with pneumatic device for the bar progress.

The machine has a cooling and a lubrication system of the cutting saw with a motor-pump assembled on an extractable tank with decanter.

The movements are controlled by a PLC. The programmable counter carry out the number of pieces counted stopping the machine at the number of pieces required.

WIDTH 1280 mm LENGTH 660 mm CUTTING DISK DIAMETER 63 mm.
MAX TUBE DIAMETER 30 mm.
POWER 1,2 kW.
WEIGHT 345 Kg.
LUBRICATION CAPACITY TANK 50 Lt.